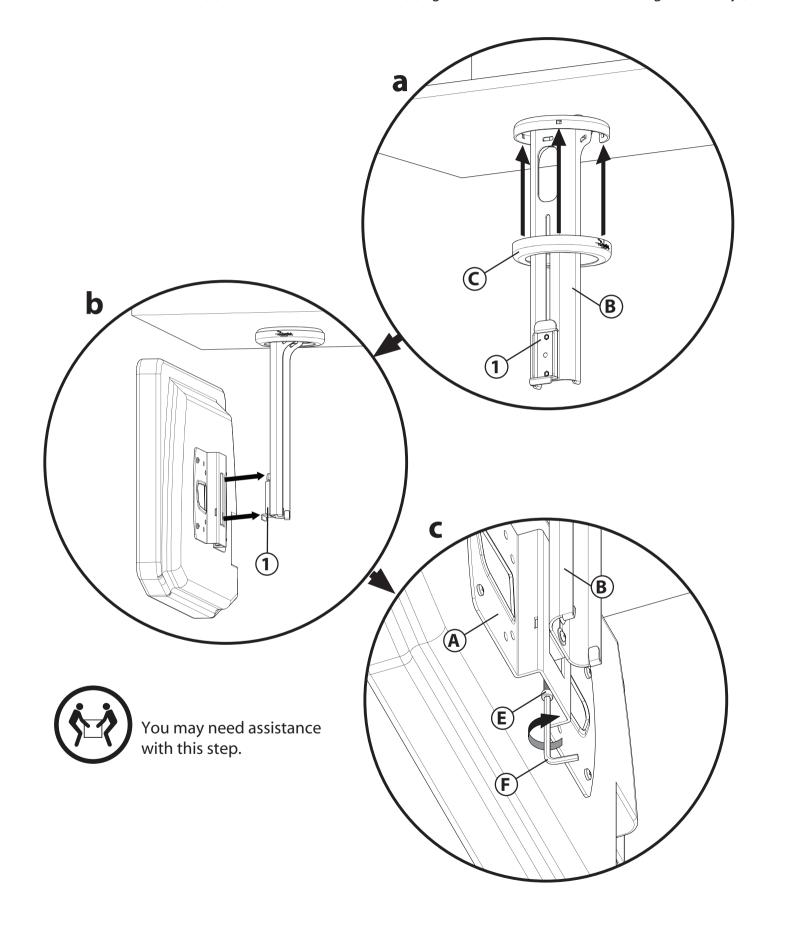

# 4: Hang the TV on the under cabinet mount

- a. Slide the plate cover (C) onto the under cabinet mount (B) until the cover tabs snap into the tab slots in the top plate. **b.** Hang the TV/TV bracket assembly onto the hanging plate (1) of the under cabinet mount (B).
- c. To secure the TV bracket (A) to the under cabinet mount (B) tighten the TV bracket screw (E) using the hex key (F).